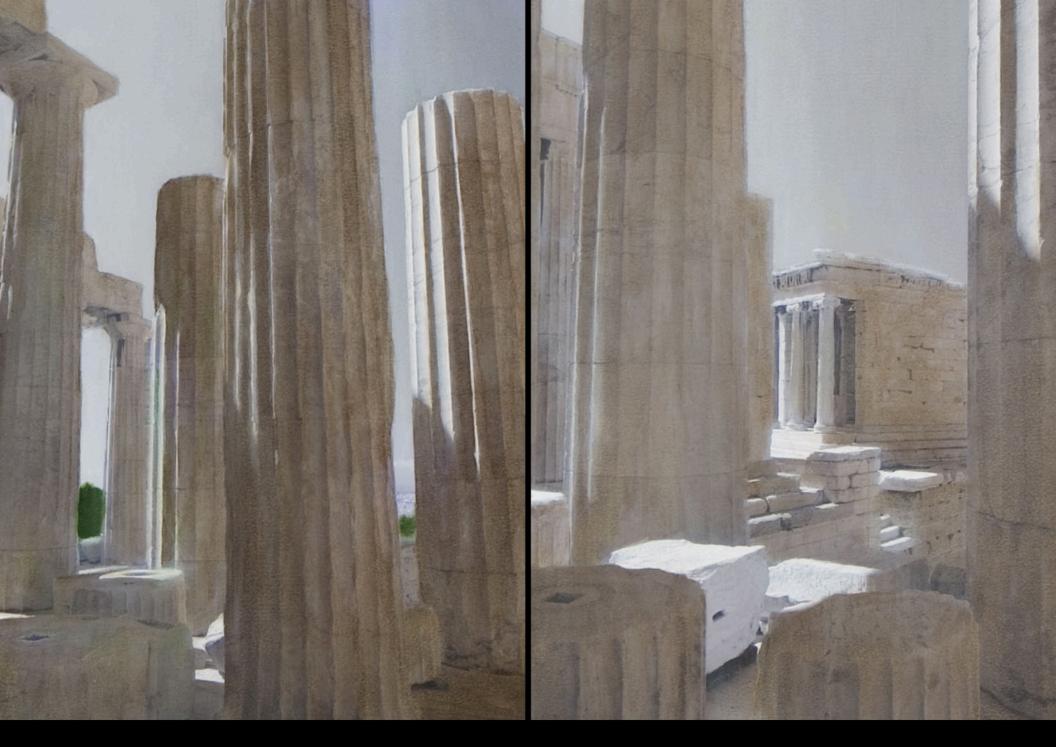

GRECIAN COLUMNS I, ATHENS, GREECE Encaustic on inkjet print 27 X 36" framed Location: In Private Collection

BENCH, CAMPORSEVOLI, ITALY Encaustic on inkjet print 25 X 21" framed Location: These Four Walls, Richmond, VA