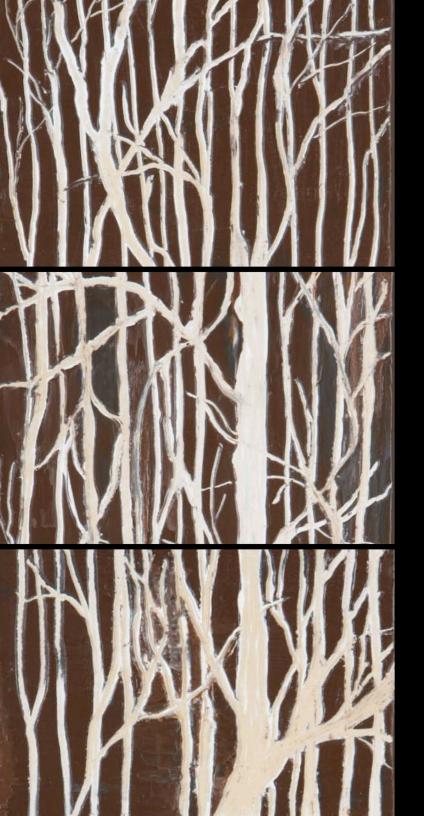

#### BARE TREES

Triptych of carved encaustic on canvas

15.5 X 15.5" each framed

SHADES OF WINTER Set of carved encaustic on canvas 20 X 25" each framed Location: These Four Walls, Richmond, VA