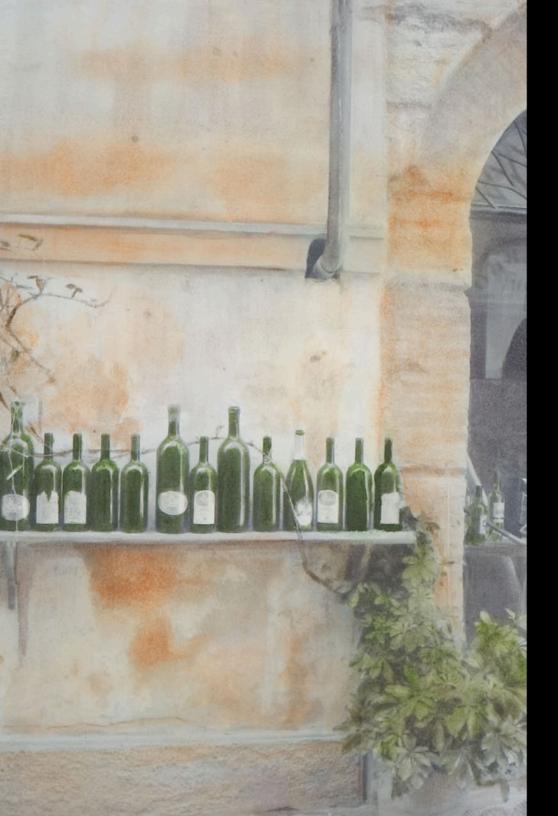

nstructions. She has only begun to explore all the encaustic possibilities.

## ENCAUSTIC ON INKJET PRINT

Judy was an early adopter of hot wax applied to a light monochromatic original inkjet photograph printed on soft velvety paper. When heat is applied, the wax soaks into the paper creating a very soft delicate archival surface.



GRECIAN COLUMNS I, ATHENS, GREECE Encaustic on inkjet print 27 X 36" framed Location: In Private Collection



BENCH, CAMPORSEVOLI, ITALY Encaustic on inkjet print 25 X 21" framed Location: These Four Walls, Richmond, VA

# ARCHED DOORS BUONCONVENTO, ITALY

Encaustic on inkjet print

21 X 25" framed





### PANTHEON COLUMNS ROME, ITALY

Encaustic on inkjet print

21 X 25" framed

### FARMER'S CART CHIUSI, ITALY

Encaustic on inkjet print

21 X 25" framed





# WINE BOTTLES BUONCONVENTO, ITALY

Encaustic on inkjet print

21 X 25" framed

### GARDEN BENCH ALTESINO WINERY, ITALY

Encaustic on inkjet print

21 X 25" framed





## DOORS MONTERIGGIONI, ITALY

Encaustic on inkjet print

25 X 28.5" framed

## WALLED CITY HOME SAN GIMIGNANO, ITALY

Encaustic on inkjet print

25 X 28" framed



## ENCAUSTIC PAINTINGS

Hot wax is applied to a variety of hard surfaced bases covered with leather, canvas or watercolor paper. In some cases, other "found" material, usually recycled items, are added to give the painting additional depth and relief. Most are hand carved or etched with a variety of tools.



WINTER WOODS II Mixed media encaustic on canvas 52 X 36" framed Location: In Private Collection



## THE GARDEN AT LEEDS CASTLE - KENT, ENGLAND

Mixed m