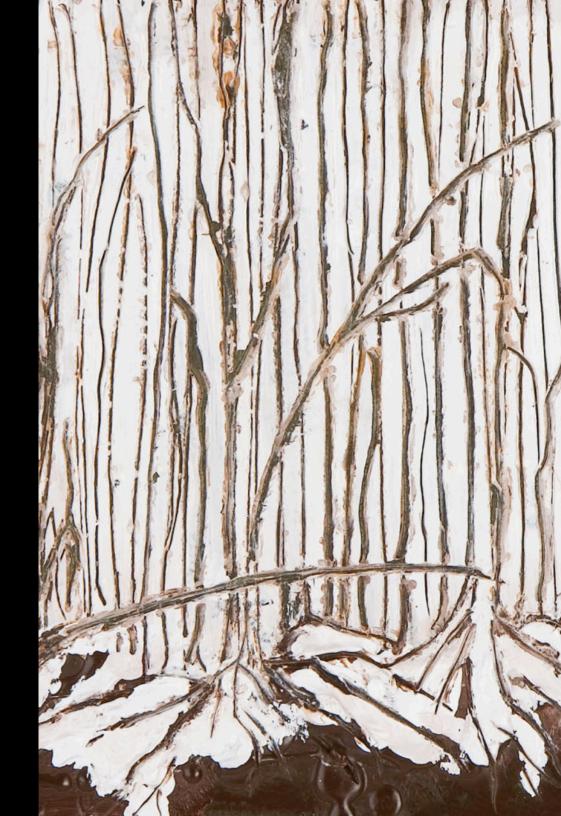

WINTER WOODS II Mixed media encaustic on canvas 52 X 36" framed Location: In Private Collection