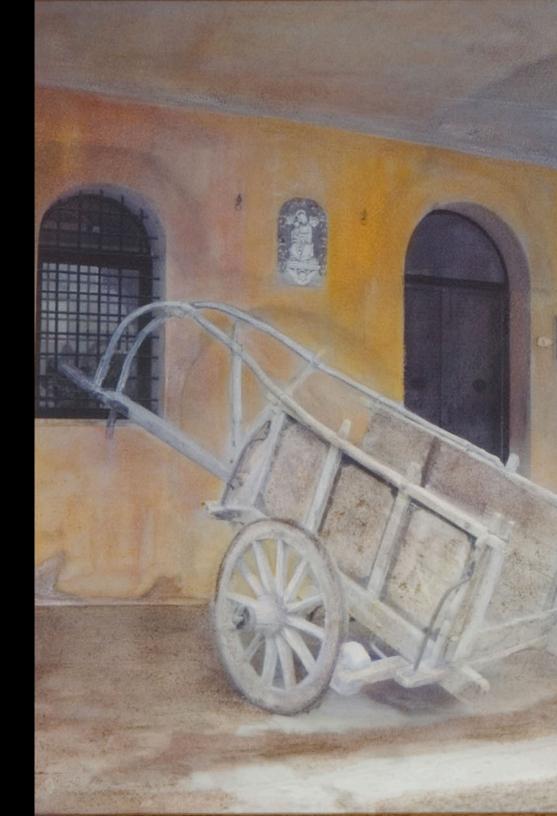

instructions. She has only begun to explore all the encaustic possibilities.

## ENCAUSTIC ON INKJET PRINT

Judy was an early adopter of hot wax applied to a light monochromatic original inkjet photograph printed on soft velvety paper. When heat is applied, the wax soaks into the paper creating a very soft delicate archival surface.



GRECIAN COLUMNS I, ATHENS, GREECE Encaustic on inkjet print 27 X 36" framed Location: In Private Collection



BENCH, CAMPORSEVOLI, ITALY Encaustic on inkjet print 25 X 21" framed Location: These Four Walls, Richmond, VA

# ARCHED DOORS BUONCONVENTO, ITALY

Encaustic on inkjet print

21 X 25" framed





### PANTHEON COLUMNS ROME, ITALY

Encaustic on inkjet print

21 X 25" framed

### FARMER'S CART CHIUSI, ITALY

Encaustic on inkjet print

21 X 25" framed





# WINE BOTTLES BUONCONVENTO, ITALY

Encaustic on inkjet print

21 X 25" framed

### GARDEN BENCH ALTESINO WINERY, ITALY

Encaustic on inkjet print

21 X 25" framed





## DOORS MONTERIGGIONI, ITALY

Encaustic on inkjet print

25 X 28.5" framed

## WALLED CITY HOME SAN GIMIGNANO, ITALY

Encaustic on inkjet print

25 X 28" framed



## ENCAUSTIC PAINTINGS

Hot wax is applied to a variety of hard surfaced bases covered with leather, canvas or watercolor paper. In some cases, other "found" material, usually recycled items, are added to give the painting additional depth and relief. Most are hand carved or etched with a variety of tools.



WINTER WOODS II Mixed media encaustic on canvas 52 X 36" framed Location: In Private Collection



## THE GARDEN AT LEEDS CASTLE - KENT, ENGLAND

Mixed