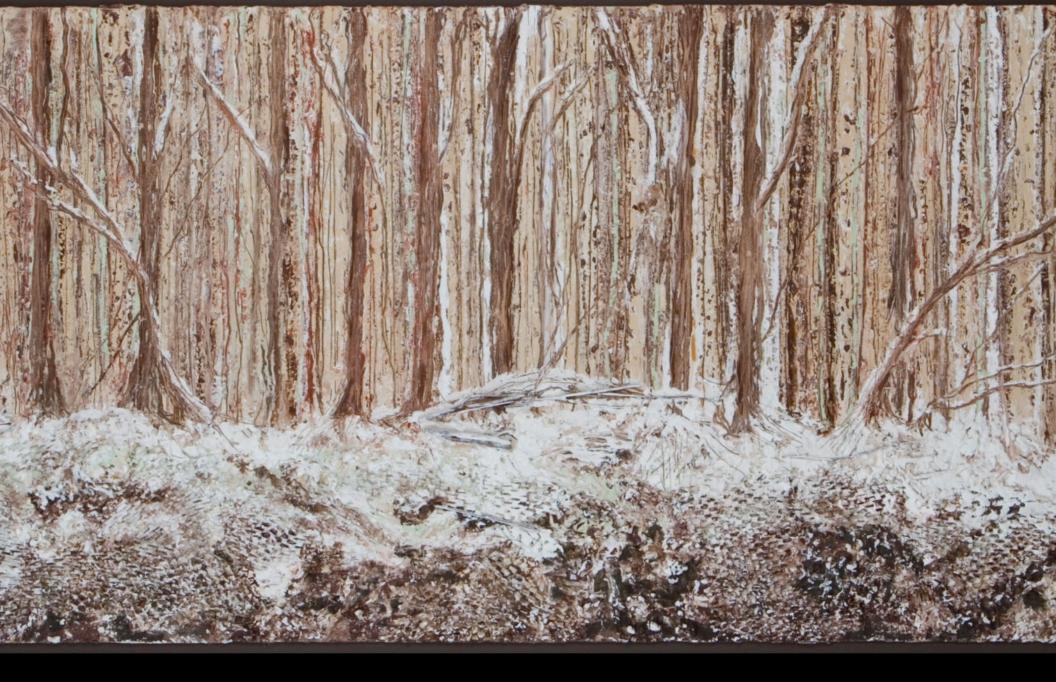

WINTER WOODS II Mixed media encaustic on canvas 52 X 36" framed Location: In Private Collection