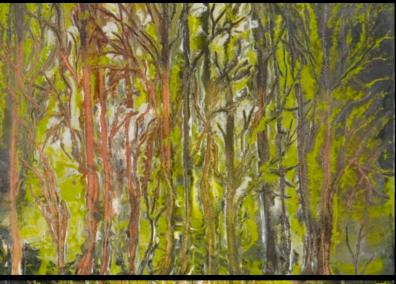

WINTER WOODS II Mixed media encaustic on canvas 52 X 36" framed Location: In Private Collection