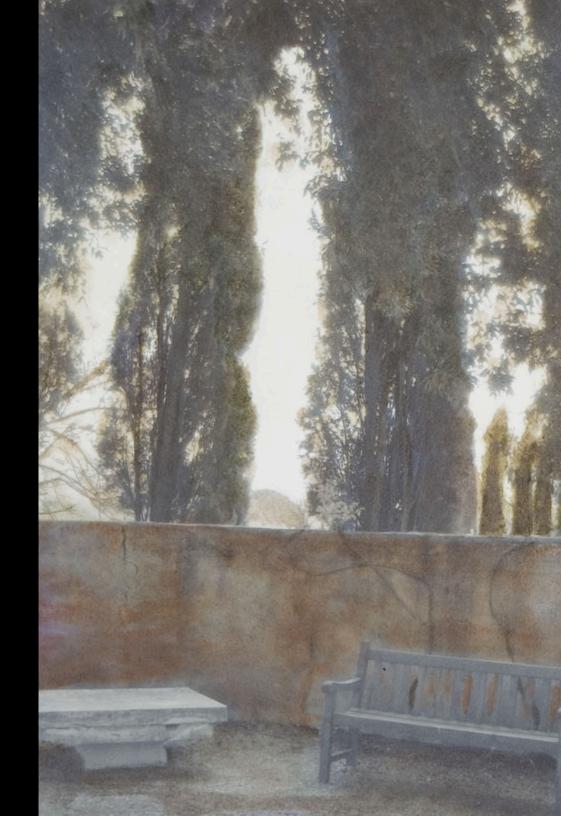

### GARDEN BENCH ALTESINO WINERY, ITALY

Encaustic on inkjet print

21 X 25" framed