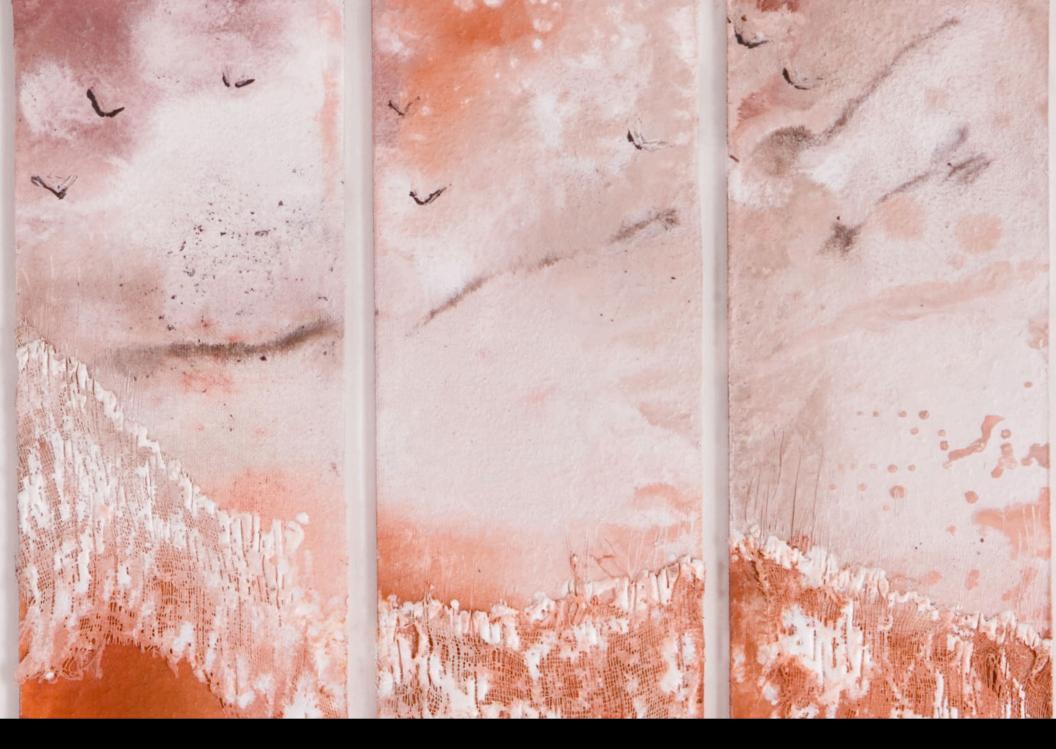

#### BARE TREES

Triptych of carved encaustic on canvas

15.5 X 15.5" each framed

SHADES OF WINTER Set of carved encaustic on canvas 20 X 25" each framed Location: These Four Walls, Richmond, VA