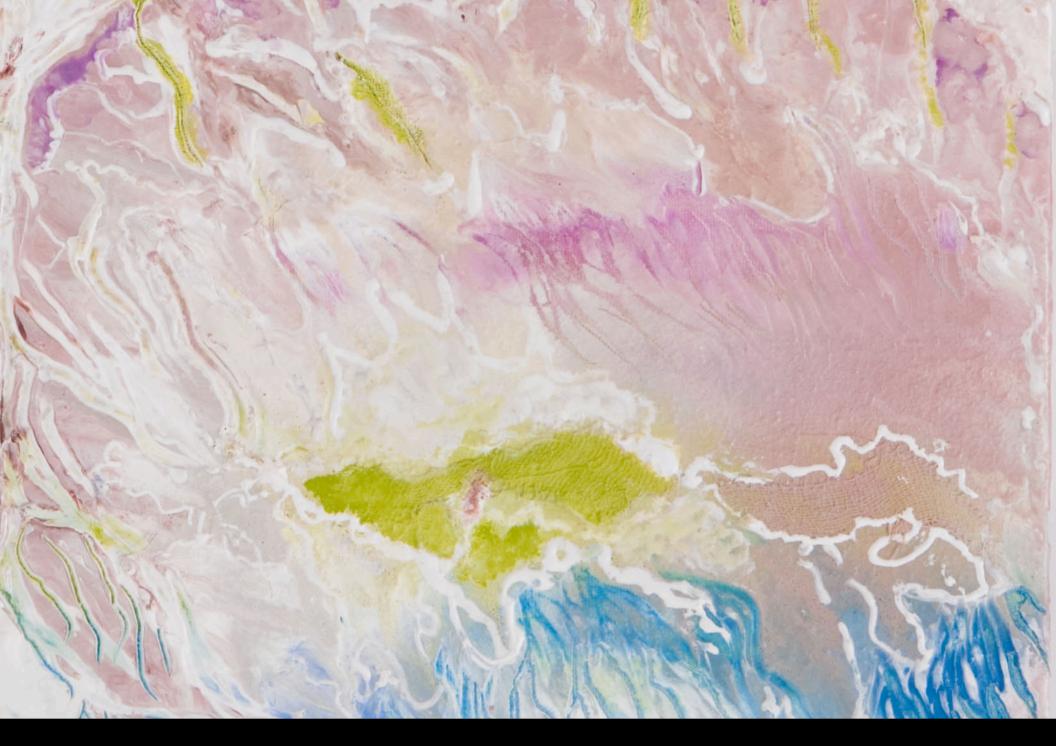

## GREEN MEADOW & SPRING & LET THE SUN SHINE IN

Triptych of carved encaustic on canvas and watercolor paper

15 X 17" each framed

Location: Associates In Plastic Surgery, Virginia Beach, VA

SPRING GREEN Carved encaustic on canvas 62 X 38.5" framed Location: In Private Collection