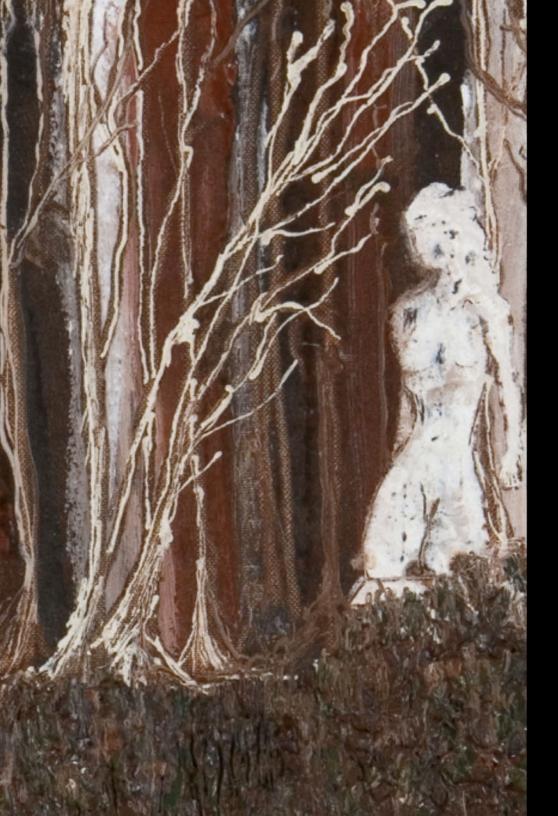

WINTER WOODS II Mixed media encaustic on canvas 52 X 36" framed Location: In Private Collection