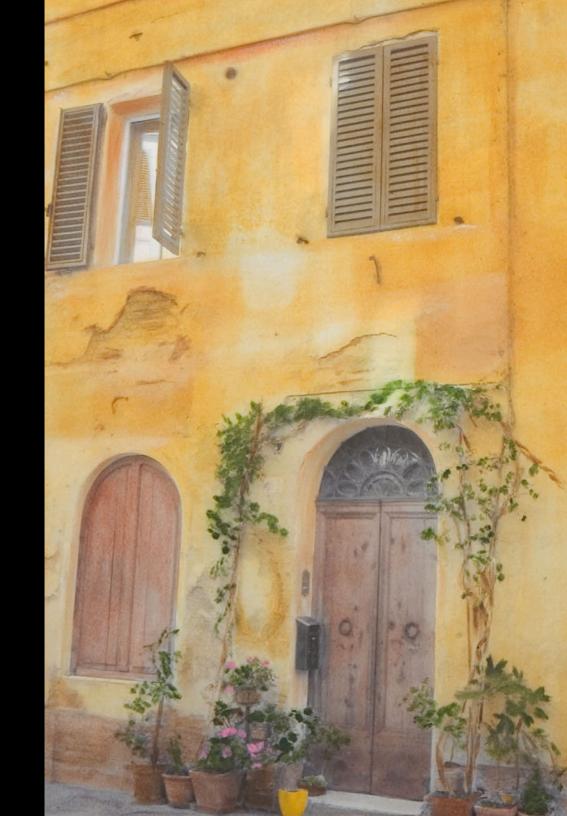

mes an archival surface. Direct heat remains its enemy.

The thrill of exploration within the medium drives Judy's desire to dig deeper than textbook and class instructions. She has only begun to explore all the encaustic possibilities.

## ENCAUSTIC ON INKJET PRINT

Judy was an early adopter of hot wax applied to a light monochromatic original inkjet photograph printed on soft velvety paper. When heat is applied, the wax soaks into the paper creating a very soft delicate archival surface.



GRECIAN COLUMNS I, ATHENS, GREECE Encaustic on inkjet print 27 X 36" framed Location: In Private Collection



BENCH, CAMPORSEVOLI, ITALY Encaustic on inkjet print 25 X 21" framed Location: These Four Walls, Richmond, VA

# ARCHED DOORS BUONCONVENTO, ITALY

Encaustic on inkjet print

21 X 25" framed





### PANTHEON COLUMNS ROME, ITALY

Encaustic on inkjet print

21 X 25" framed

### FARMER'S CART CHIUSI, ITALY

Encaustic on inkjet print

21 X 25" framed





# WINE BOTTLES BUONCONVENTO, ITALY

Encaustic on inkjet print

21 X 25" framed

### GARDEN BENCH ALTESINO WINERY, ITALY

Encaustic on inkjet print

21 X 25" framed





## DOORS MONTERIGGIONI, ITALY

Encaustic on inkjet print

25 X 28.5" framed

## WALLED CITY HOME SAN GIMIGNANO, ITALY

Encaustic on inkjet print

25 X 28" framed



## ENCAUSTIC PAINTINGS

Hot wax is applied to a variety of hard surfaced bases covered with leather, canvas or watercolor paper. In some cases, other "found" material, usually recycled items, are added to give the painting additional depth and relief. Most are hand carved or etched with a variety of to