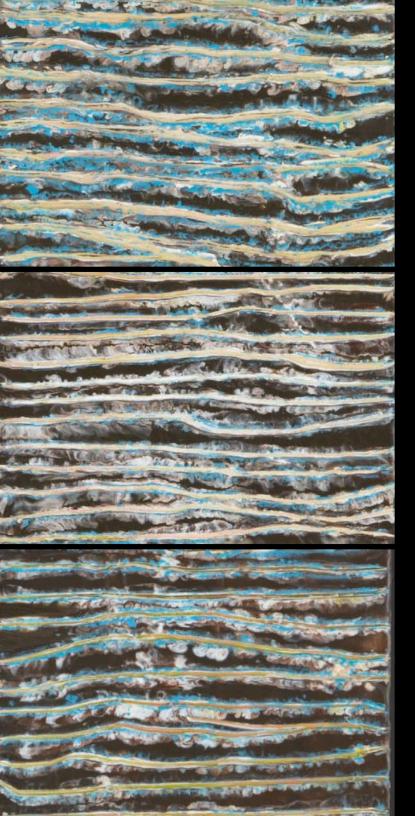

## **BLUE NOTES**

Triptych of carved encaustic on canvas

17 X 17" each framed

Location: These Four Walls, Richmond, VA

SEA SHELL II Undersea encaustic abstract framed 19.5 X 19.5" Location: Artist's Studio, Virginia Beach, VA

JELLY FISH Undersea abstract encaustic on canvas 19 X 19" framed Location: Artist's Studio, Virginia Beach, VA

SEA FANS III Undersea abstract encaustic on canvas 19 X 19" framed Location: Artist's Studio, Virginia Beach, VA