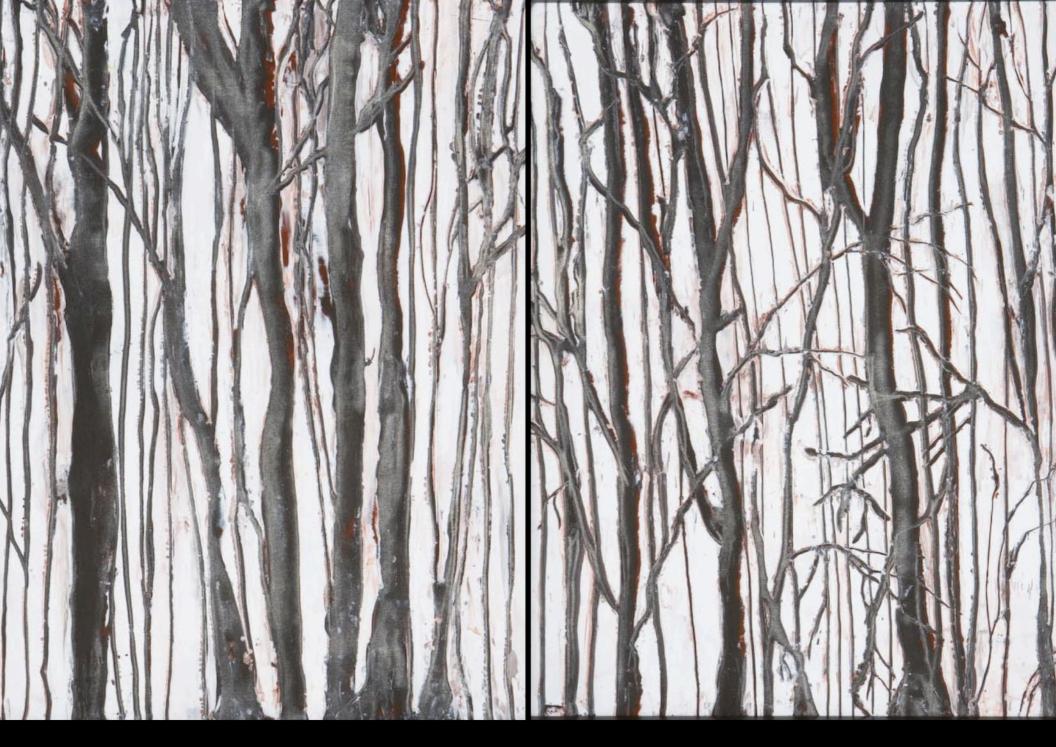

OUTER BANKS Mixed media abstract encaustic on canvas 20 X 18" framed Location: Artist's Studio, Virginia Beach, VA

FLAMING SHADES OF FALL Carved encaustic on canvas 67 X 43" framed Location: These Four Walls, Richmond, VA