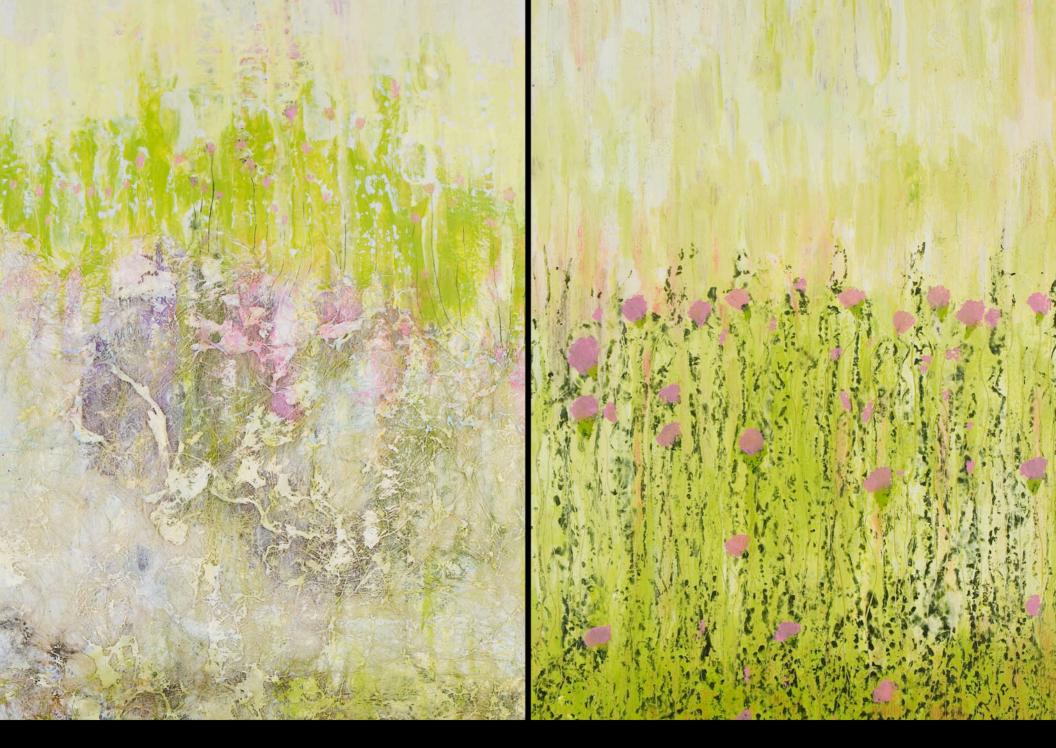

## GREEN MEADOW & SPRING & LET THE SUN SHINE IN

Triptych of carved encaustic on canvas and watercolor paper

15 X 17" each framed

Location: Associates In Plastic Surgery, Virginia Beach, VA

SPRING GREEN Carved encaustic on canvas 62 X 38.5" framed Location: In Private Collection