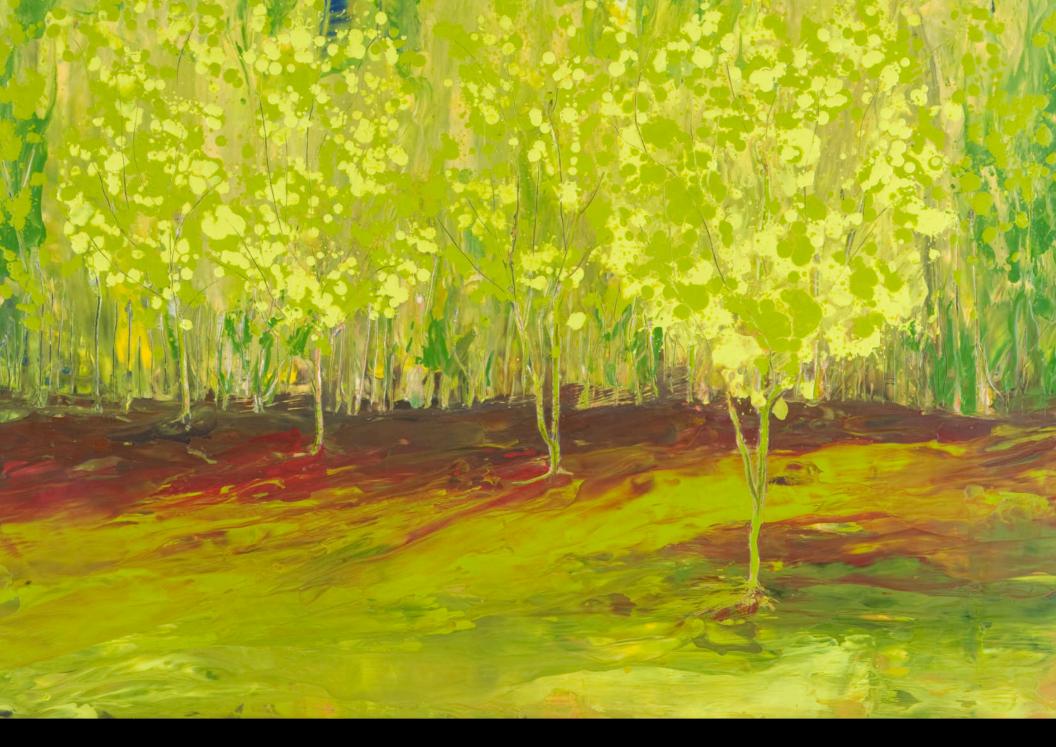

## GREEN MEADOW & SPRING & LET THE SUN SHINE IN

Triptych of carved encaustic on canvas and watercolor paper

15 X 17" each framed

Location: Associates In Plastic Surgery, Virginia Beach, VA

SPRING GREEN Carved encaustic on canvas 62 X 38.5" framed Location: In Private Collection