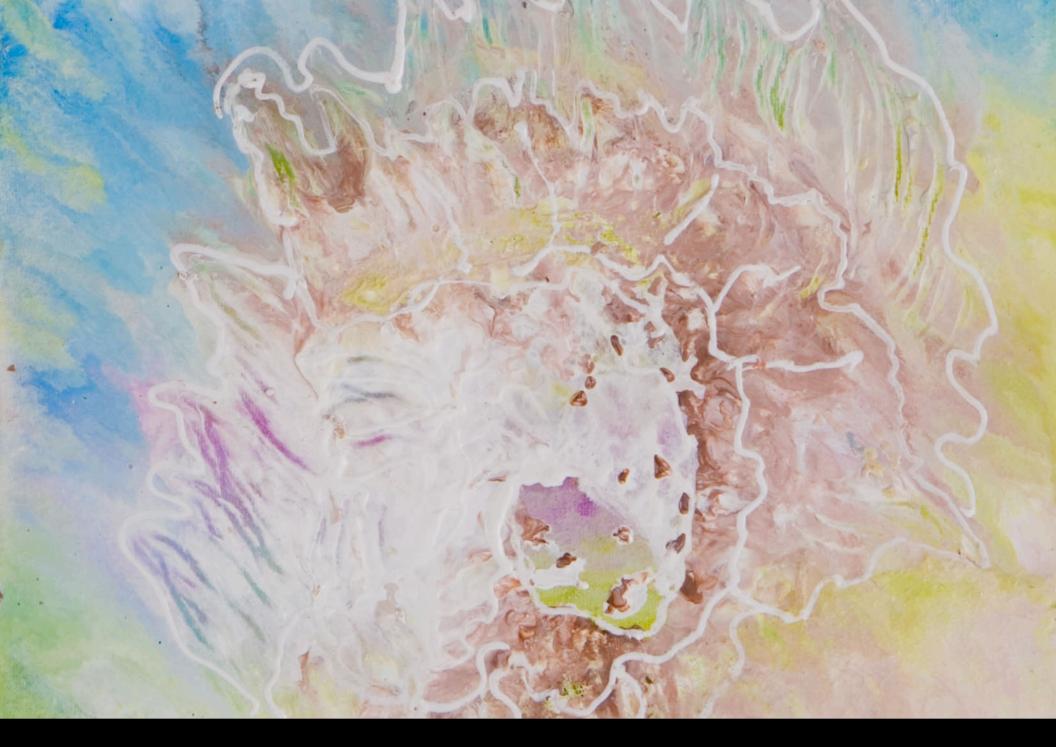

## BALL GOWN OF LEAVES

Carved encaustic on canvas

43 X 67" framed

## LEAVES DANCING

Carved encaustic on canvas

43 X 67" framed

Location: These Four Walls, Richmond, VA