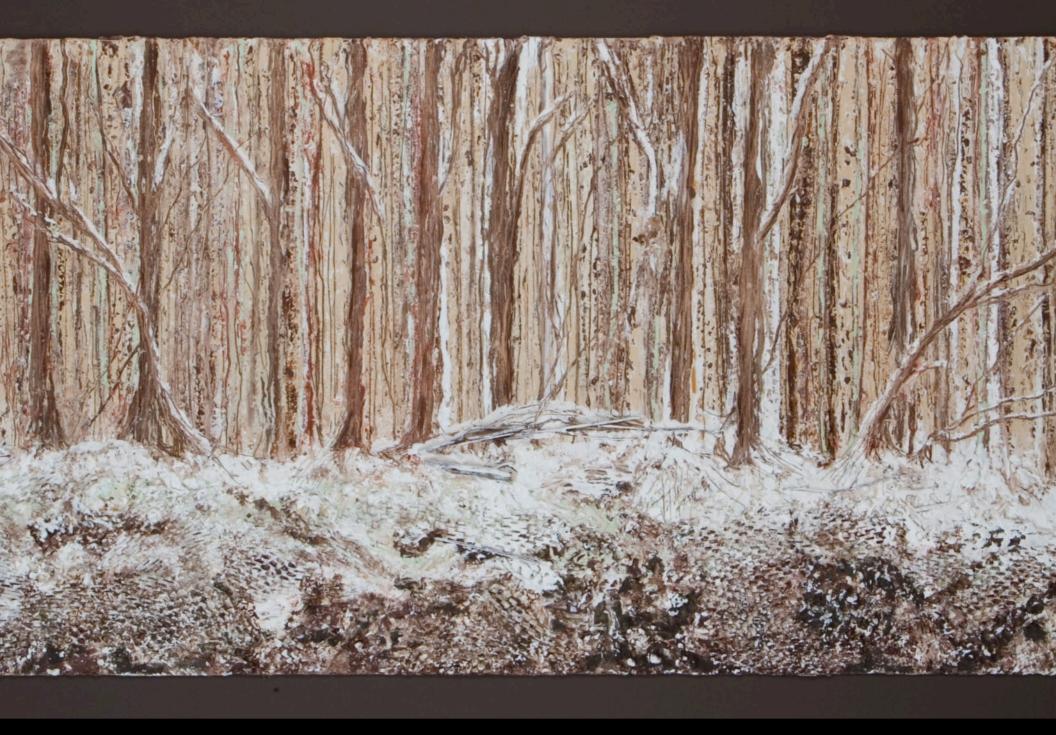

WINTER WOODS II Mixed media encaustic on canvas 52 X 36" framed Location: In Private Collection