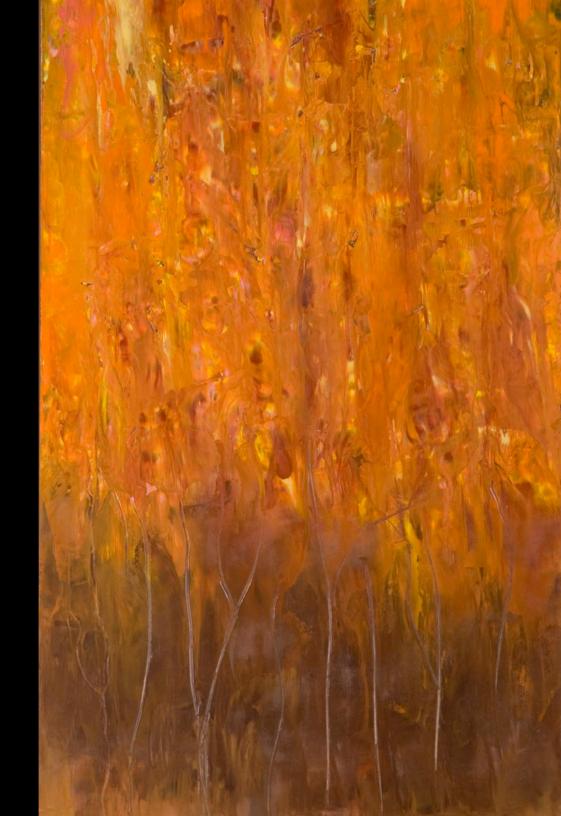

OUTER BANKS Mixed media abstract encaustic on canvas 20 X 18" framed Location: Artist's Studio, Virginia Beach, VA

FLAMING SHADES OF FALL Carved encaustic on canvas 67 X 43" framed Location: These Four Walls, Richmond, VA

## BALL GOWN OF LEAVES

Carved encaustic on canvas

43 X 67" framed

## LEAVES DANCING

Carved encaustic on canvas

43 X 67" framed

Location: These Four Walls, Richmond, VA