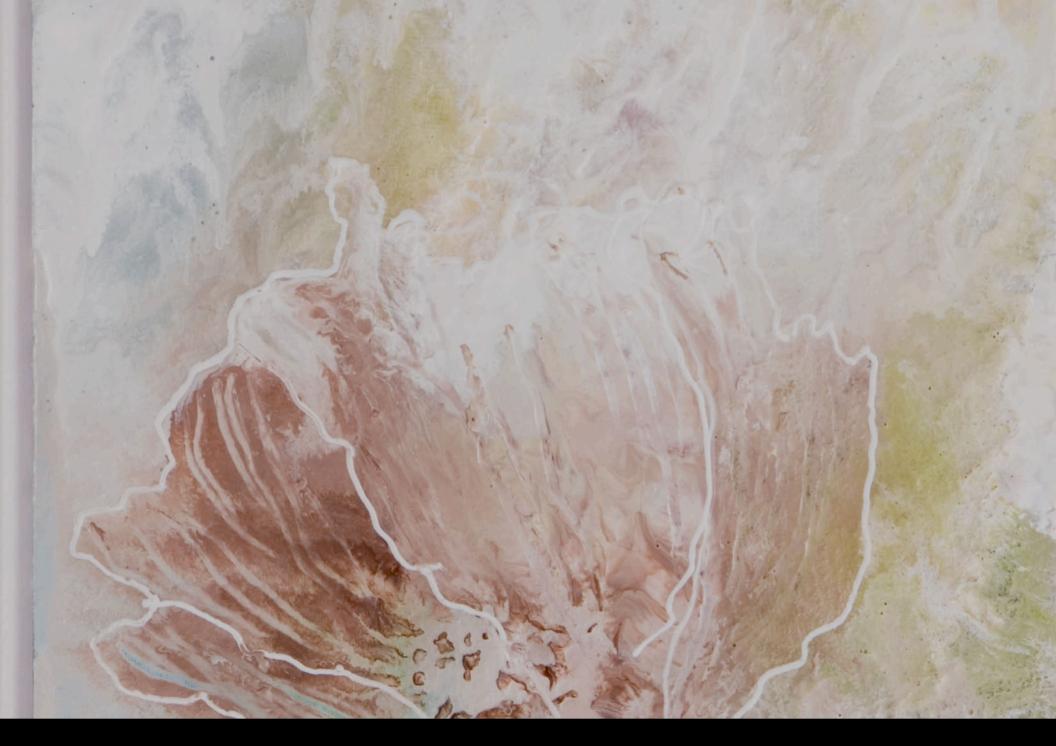

## BALL GOWN OF LEAVES

Carved encaustic on canvas

43 X 67" framed

## LEAVES DANCING

Carved encaustic on canvas

43 X 67" framed

Location: These Four Walls, Richmond, VA