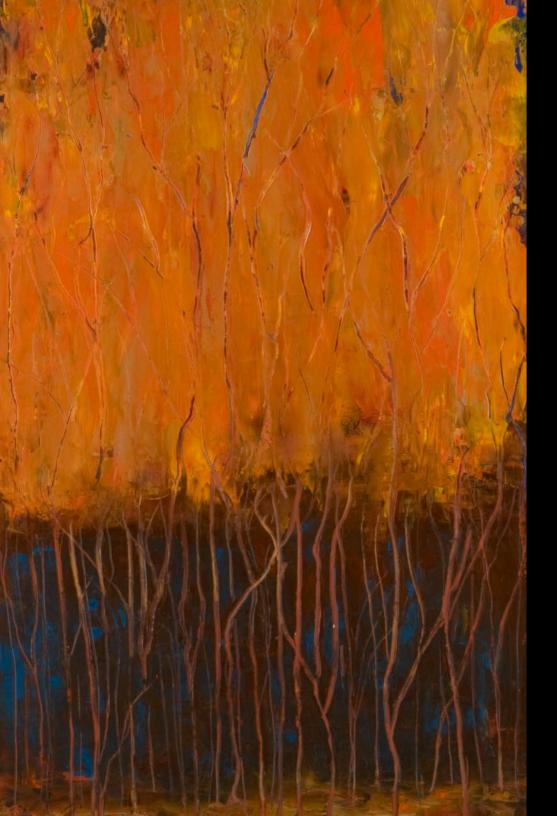

## BALL GOWN OF LEAVES

Carved encaustic on canvas

43 X 67" framed

## LEAVES DANCING

Carved encaustic on canvas

43 X 67" framed

Location: These Four Walls, Richmond, VA