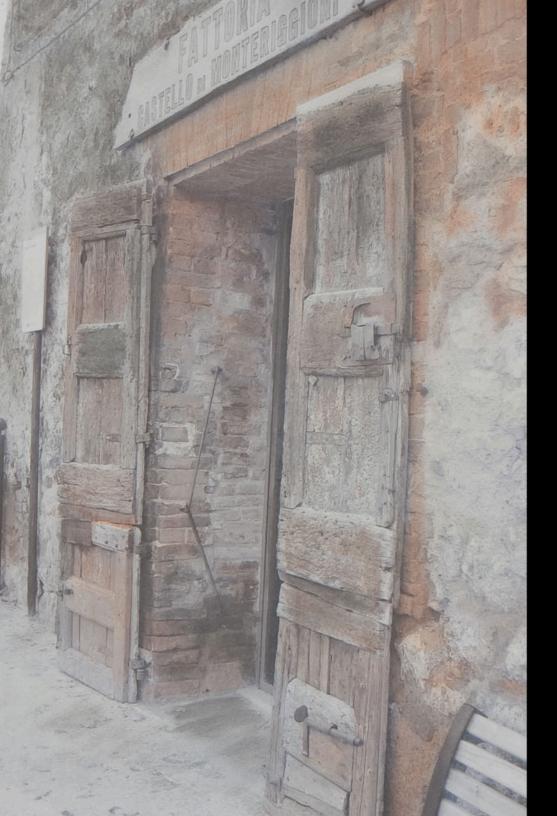

romatic original inkjet photograph printed on soft velvety paper. When heat is applied, the wax soaks into the paper creating a very soft delicate archival surface.



GRECIAN COLUMNS I, ATHENS, GREECE Encaustic on inkjet print 27 X 36" framed Location: In Private Collection



BENCH, CAMPORSEVOLI, ITALY Encaustic on inkjet print 25 X 21" framed Location: These Four Walls, Richmond, VA

# ARCHED DOORS BUONCONVENTO, ITALY

Encaustic on inkjet print

21 X 25" framed





### PANTHEON COLUMNS ROME, ITALY

Encaustic on inkjet print

21 X 25" framed

### FARMER'S CART CHIUSI, ITALY

Encaustic on inkjet print

21 X 25" framed





# WINE BOTTLES BUONCONVENTO, ITALY

Encaustic on inkjet print

21 X 25" framed

### GARDEN BENCH ALTESINO WINERY, ITALY

Encaustic on inkjet print

21 X 25" framed





## DOORS MONTERIGGIONI, ITALY

Encaustic on inkjet print

25 X 28.5" framed

## WALLED CITY HOME SAN GIMIGNANO, ITALY

Encaustic on inkjet print

25 X 28" framed



## ENCAUSTIC PAINTINGS

Hot wax is applied to a variety of hard surfaced bases covered with leather, canvas or watercolor paper. In some cases, other "found" material, usually recycled items, are added to give the painting additional depth and relief. Most are hand carved or etched with a variety of tools.



WINTER WOODS II Mixed media encaustic on canvas 52 X 36" framed Location: In Private Collection



## THE GARDEN AT LEEDS CASTLE - KENT, ENGLAND

Mixed media encaustic on canvas

20 X 20" framed

## WINTER'S BEAUTY III

Encaustic on leather

15 X 15" framed





#### BARE TREES

Triptych of carved encaustic on canvas

15