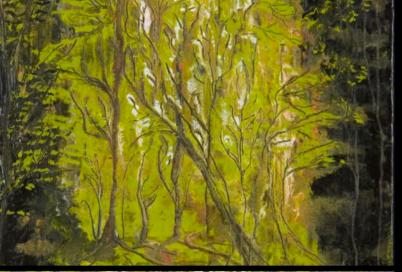

WINTER WOODS II Mixed media encaustic on canvas 52 X 36" framed Location: In Private Collection

## THE GARDEN AT LEEDS CASTLE - KENT, ENGLAND

Mixed media encaustic on canvas

20 X 20" framed